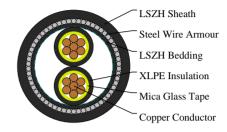

#### CABLE CONSTRUCTION

Conductors: Stranded plain copper conductors to IEC 60228 class 2 or 5.

Fire Barrier Tape: Mica. Insulation: XLPE Insulation. Bedding: LSZH bedding

Armoured: SWA

Outer sheath: LSZH Sheath

#### **DIMENSION AND PARAMETERS**

| No. of Cores<br>× Cross-<br>sectional Area | No./Nominal<br>Diameter<br>of Strands | Nominal Sheath<br>Thickness | Nom. Overall<br>Diameter | Approx. Weight | Max. DC<br>Resistance<br>at 20°C |
|--------------------------------------------|---------------------------------------|-----------------------------|--------------------------|----------------|----------------------------------|
| No.×mm²                                    | no./mm                                | mm                          | mm                       | kg/km          | Ω/km                             |
| 2 x 10                                     | 7/1.35                                | 1.5                         | 16.9                     | 620            | 1.83                             |